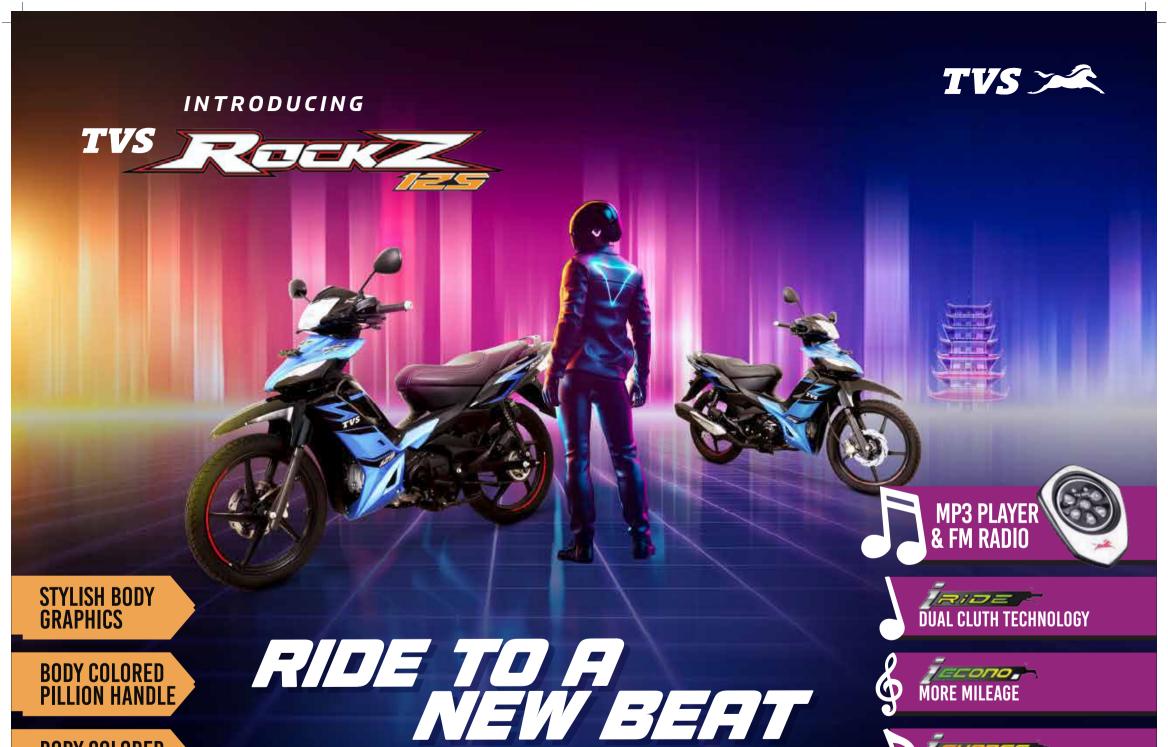

# TVS RUEK

TVS Rockz - a great ride that combines the best design and comfort in its class. With Canister Gas Absorber, the first in its class to use Nitrogen with 3-step tuning for comfortable riding.