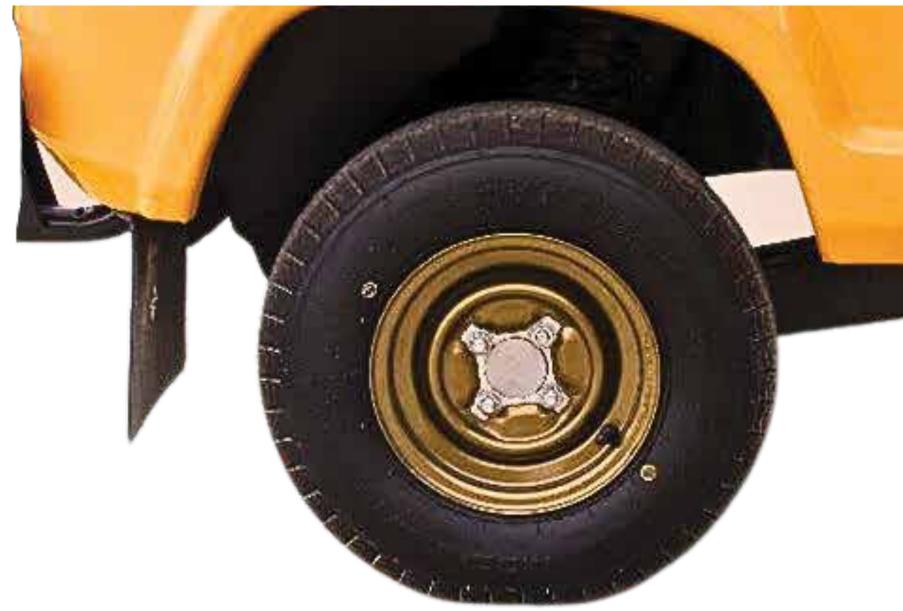

# TITANUM GOLD COLOURED WHEEL RIM

### Stylish & sporty first in segment premium looks

# **TUBELESS TYRES**

Vehicle is safe on incidence of puncture

Peace of mind to driver and passenger

Damage to tyre is less due to slow deflation

#### No abrupt discontinuity to business & earnings

Easy to repair