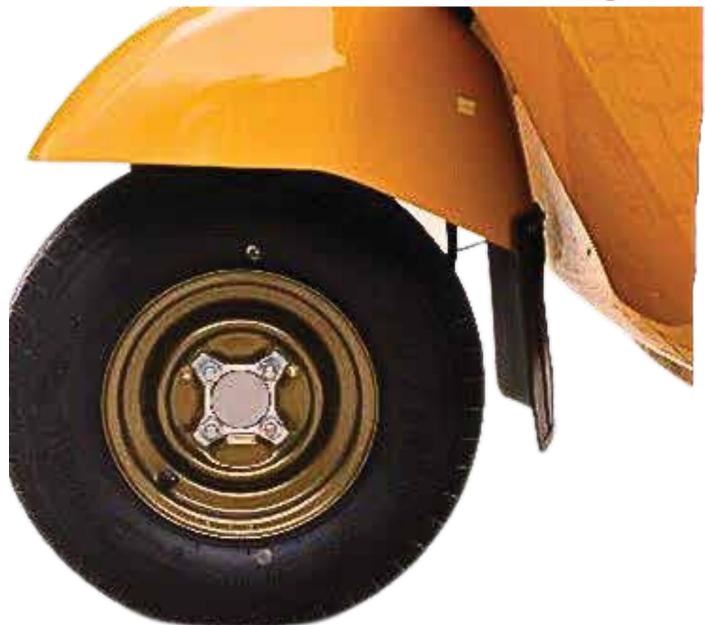

# TITANUM GOLD COLOURED WHEEL RIM

### Stylish & sporty first in segment premium looks

# **TUBELESS TYRES**

Vehicle is safe on incidence of puncture

Peace of mind to driver and passenger

Damage to tyre is less due to slow deflation

#### No abrupt discontinuity to business & earnings

Easy to repair