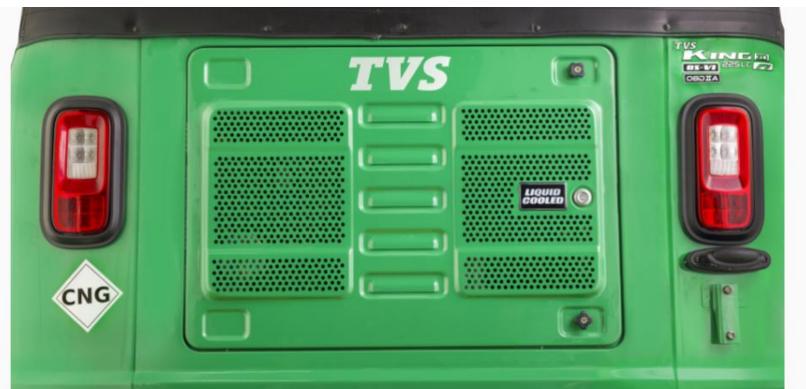

# HIGH POWER ENGINE WITH LONG LIFE

225cc Liquid Cooled Engine with 12% more power 20% more torque

Higher acceleration & 5 kmph higher top speed Zoom through traffic and ascend gradients easily