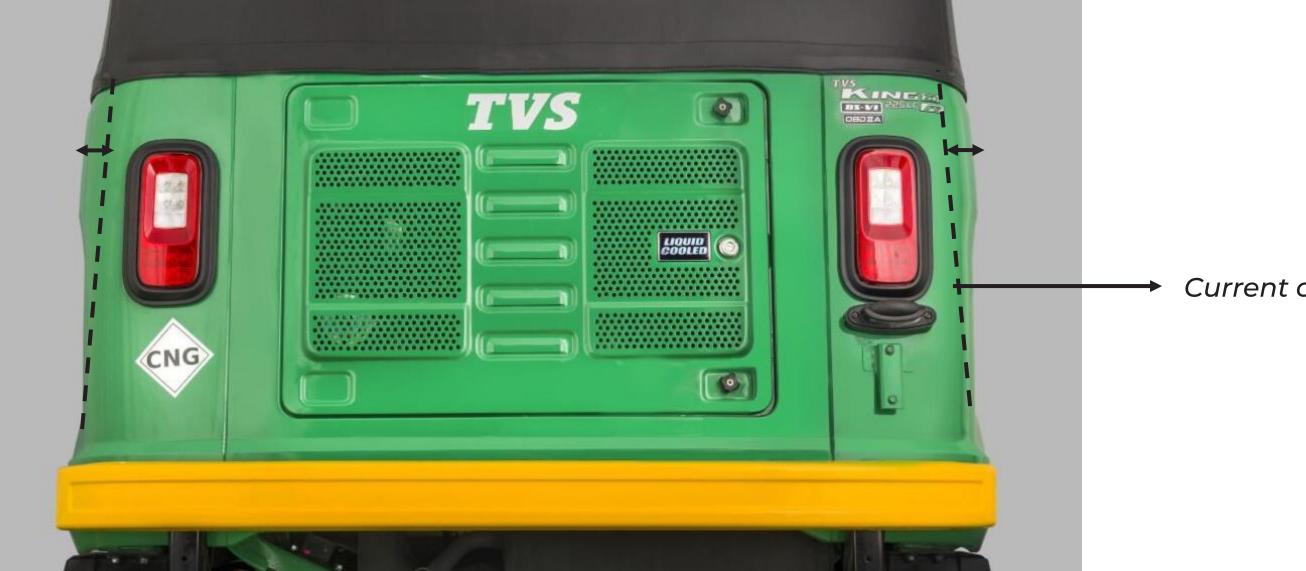

# **MORE COMFORTABLE CABIN WITH NEW STYLE** Enhanced passenger comfort with 75mm wider cabin

More comfortable seating and shoulder room for 3 passengers Wider opening tail door (105 degrees) – Ease of service 10% more luggage space Provision to upgrade to 10" wheels in future Increased clearance from muffler & radiator

Current cabin profile