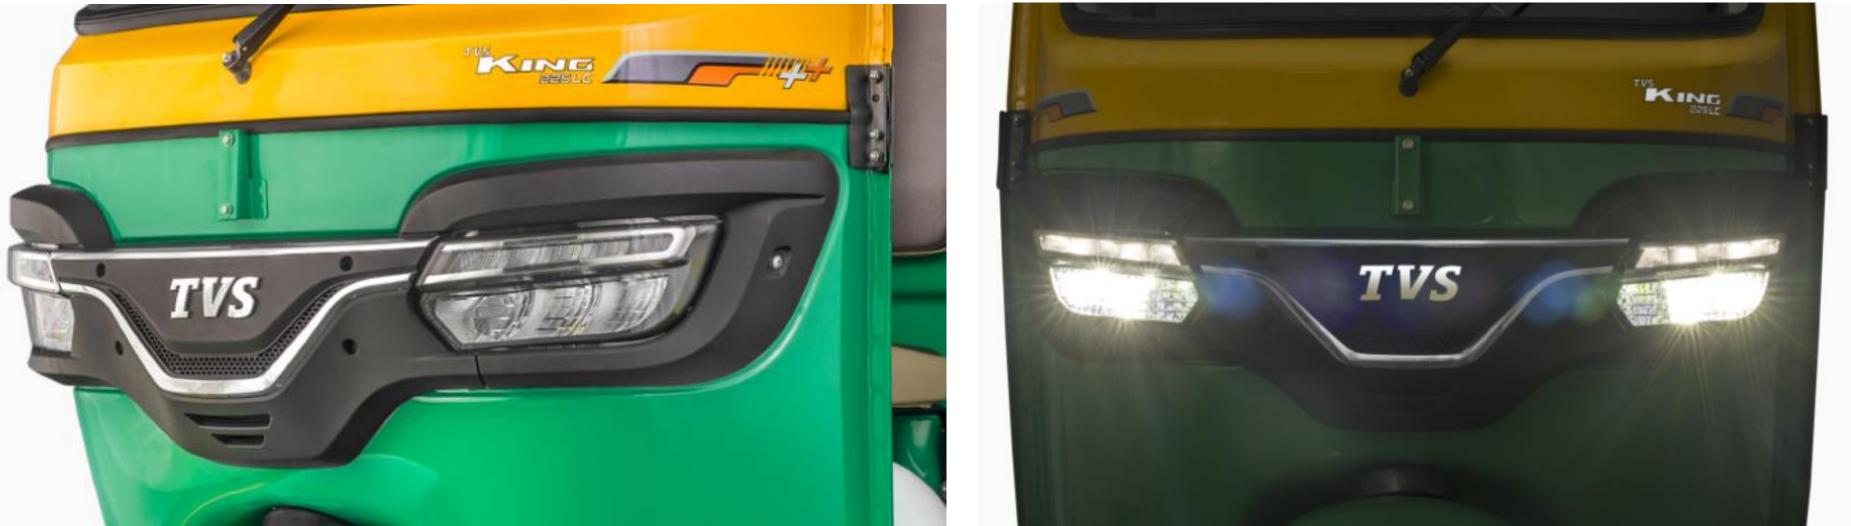

# **ATTRACTIVE FRONT LOOKS** Premium, Welcoming new signature Grill LED Head Lamp

Super bright illumination for safer night driving Stylish, welcoming chrome smiley grill integrated to headlamps

## **ATTRACTIVE FRONT LOOKS** New Grill, Signature LED Head Lamp & LED Turn indicators