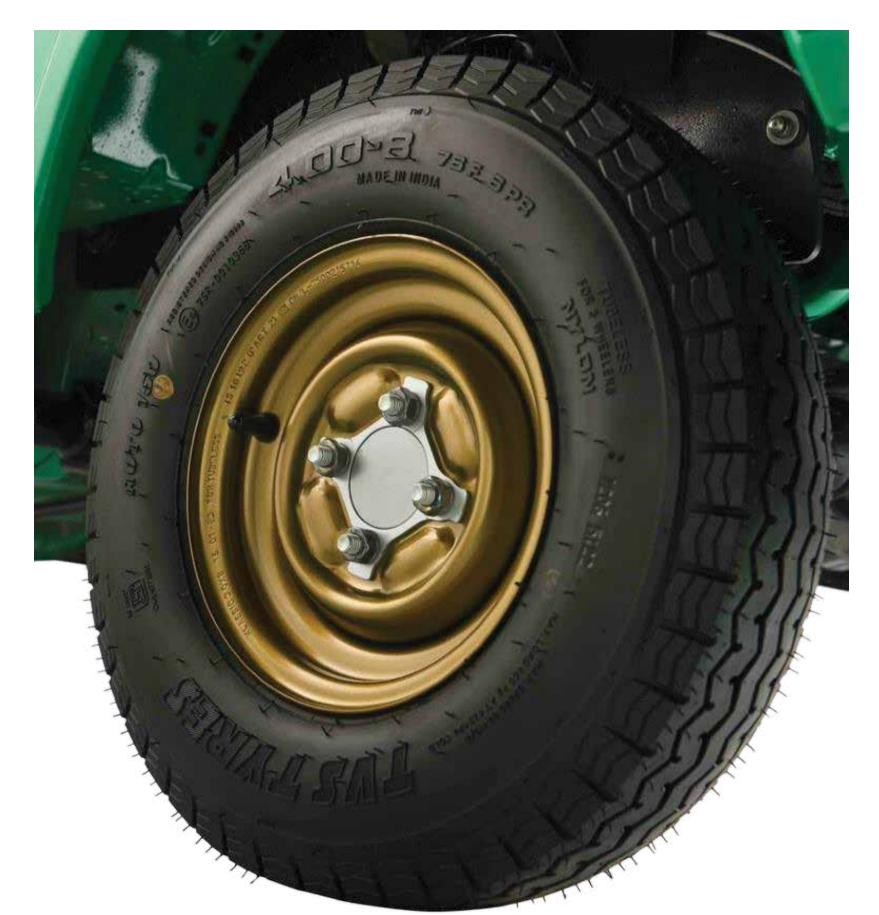

# TITANUM GOLD COLOURED WHEEL RIM

### Stylish & sporty first in segment premium looks

# **TUBELESS TYRES**

Vehicle is safe on incidence of puncture

Peace of mind to driver and passenger

Damage to tyre is less due to slow deflation

#### No abrupt discontinuity to business & earnings

Easy to repair