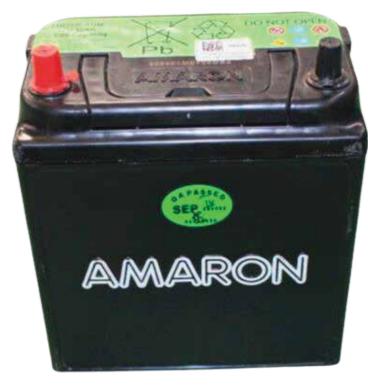

# HANTENANCE FREE BATTERY

#### MOST ADVANCED TECHNOLOGY

#### First time in 3 wheelers – Absorbent Glass Mat (AGM) batteries

Advantages of AGM batteries over flooded batteries:

High-power output

Longer life span

Leak proof & totally sealed & safe battery