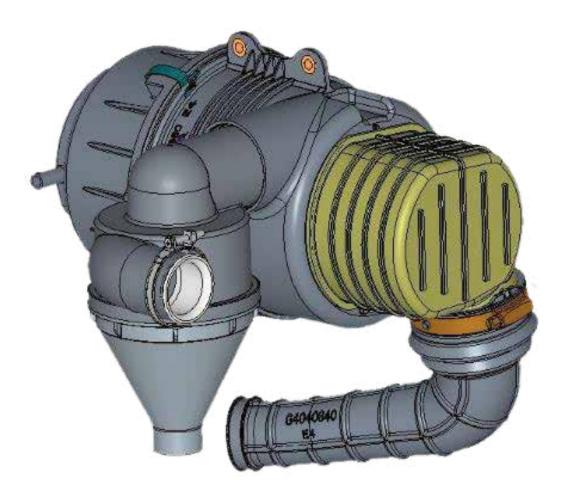

### Sealed outlet tube – for dust free operation of engine

#### Keeps the intake air clean resulting in better Piston & Block life.