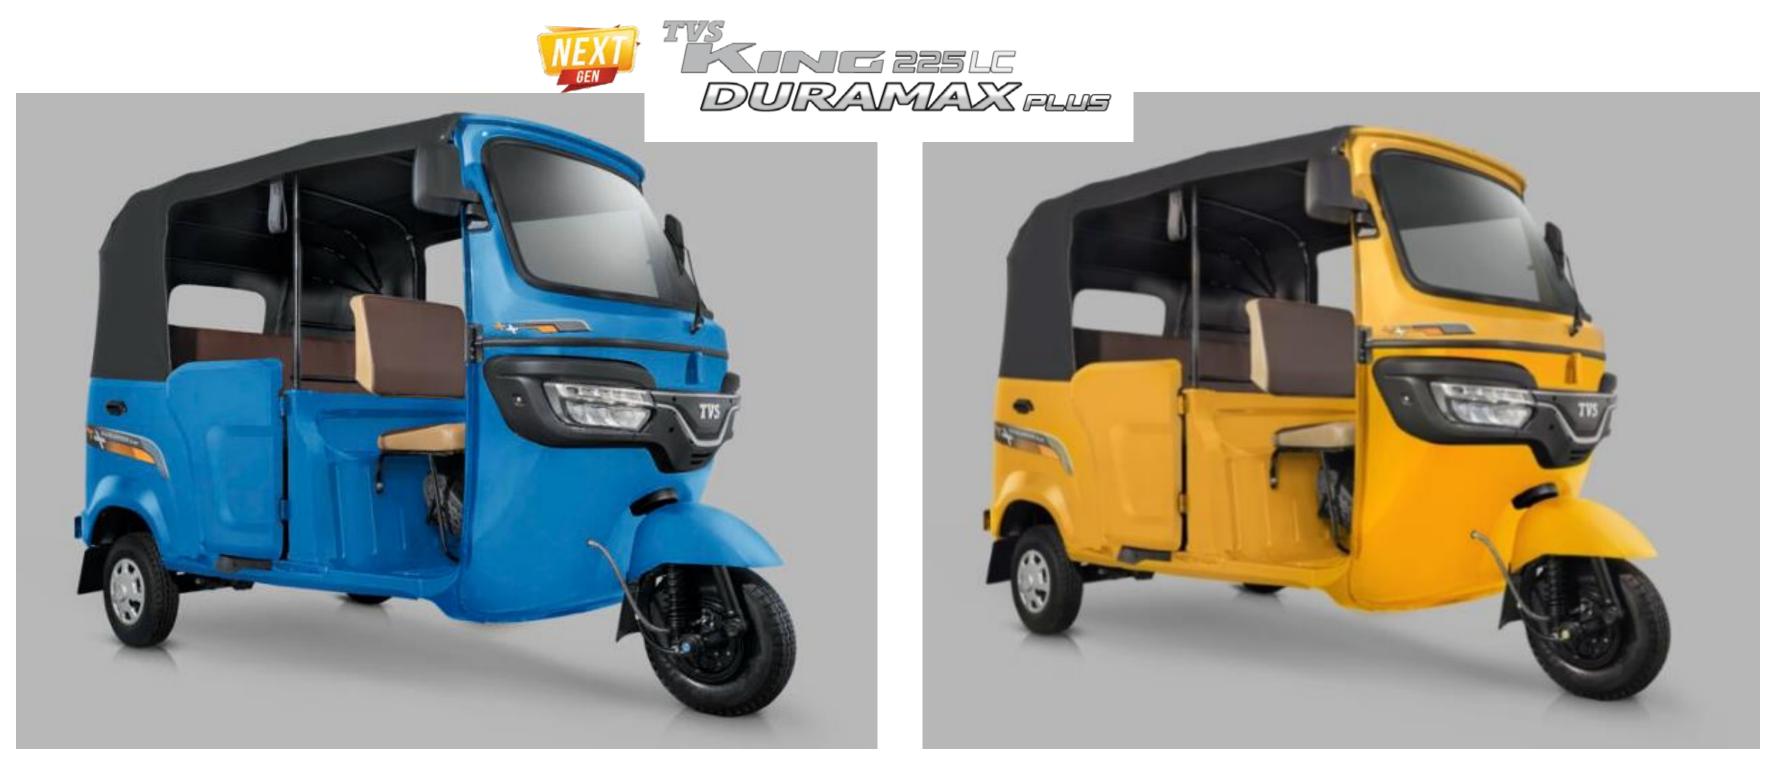

atteries:

High-power output

Longer life span

Leak proof & totally sealed & safe battery



# ATTERY IOLOGY

### THE ALL NEW

### STRONG BOLD LOOKS





#### All new Premium front look



#### Signature LED headlamp & TSL





### THE COMFORTAND CONVENIENCE

Any Gear Start



More comfortable next gen cabin





## UTIMATE PERFORMANCE, EFFICIENCY, LONGER LIFE

**High Power Engine** 



**Improved Brakes** 





**Premium Titanium Gold** 

**Coloured Wheel Rims** 

#### LED Tail lamp





#### **Tubeless Tyres**



#### Supeiror Air filter Assembly



#### **Maintenance free Battery**



#### Along with the PLUS features loved by customers











#### ( 🖋 ) SILENT, INSTANT START



## **GET THE BEST OF EVERYTHING...** Most Powerful, Unmatched Style, Comfort, Convenience & Durability