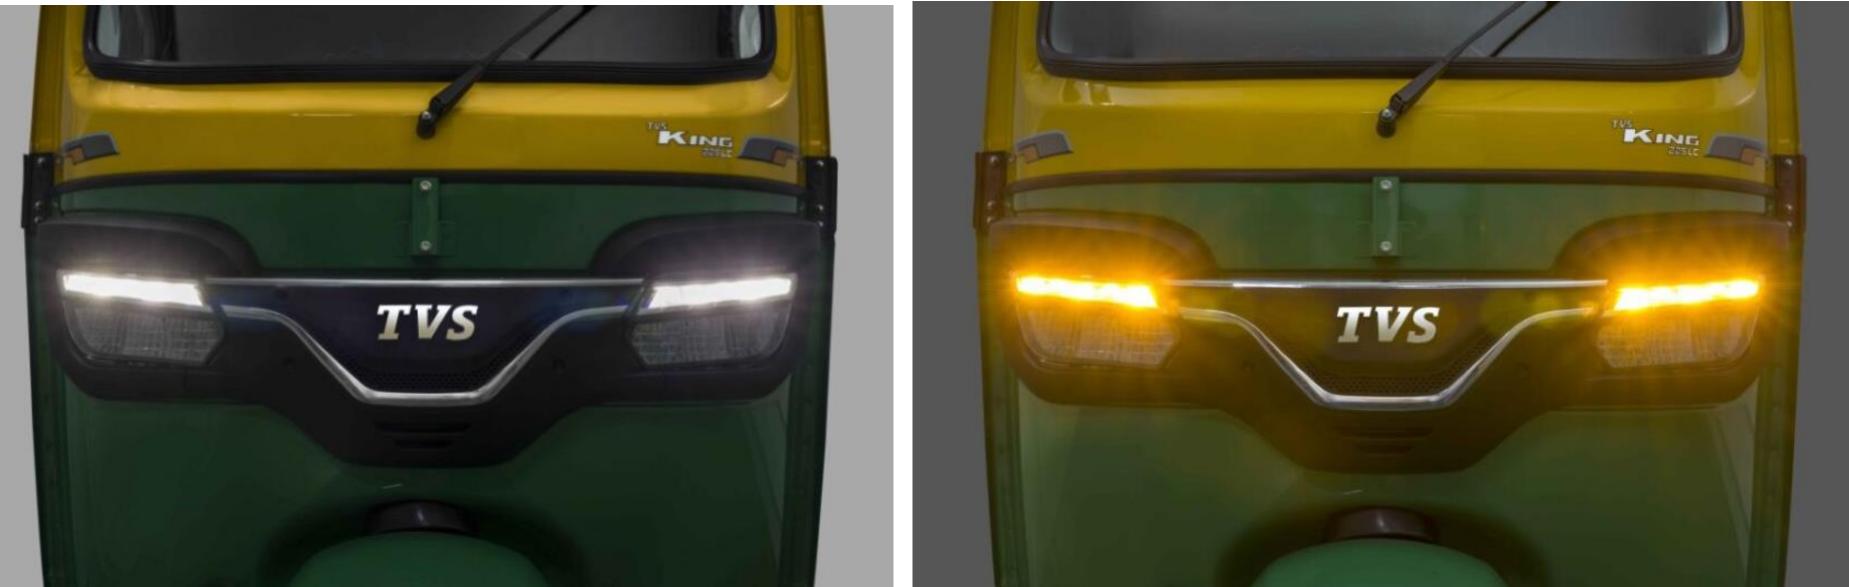

# **ATTRACTIVE FRONT LOOKS** Premium, Welcoming new signature Grill LED Head Lamp

Super bright illumination for safer night driving Stylish, welcoming chrome smiley grill integrated to headlamps

## **ATTRACTIVE FRONT LOOKS** New Grill, Signature LED Head Lamp & LED Turn indicators