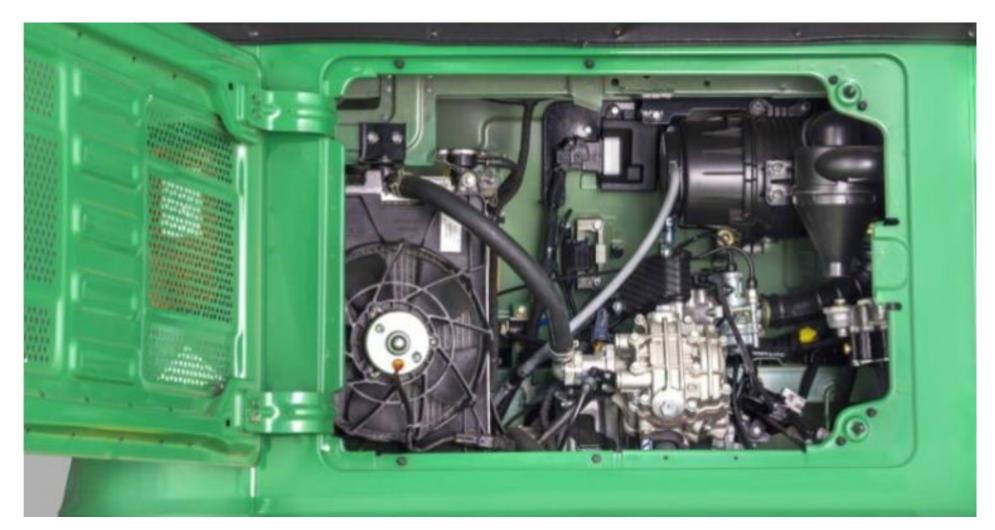

# HIGH POWER ENGINE WITH LONG LIFE

225cc Liquid Cooled Engine with 12% more power 20% more torque

Higher acceleration & 5 kmph higher top speed Zoom through traffic and ascend gradients easily

# MORE REFINED SUBSYSTEMS