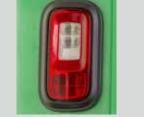

# **SIGNATURE LED TAIL LAMP** Catchy, Brighter light & Thick bezel

#### LED Tail lamp