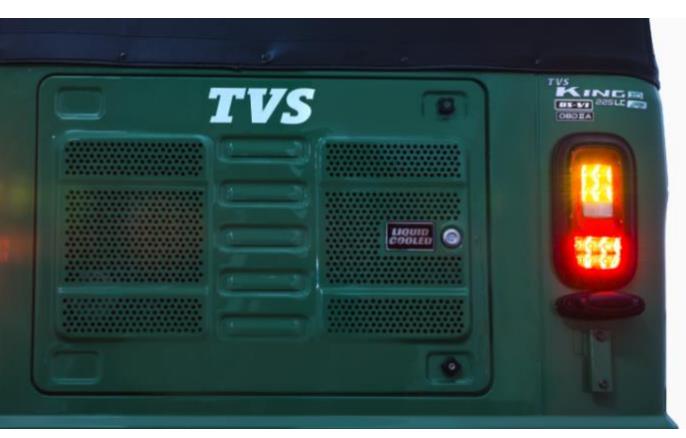

# HIGH POWER ENGINE WITH LONG LIFE

225cc Liquid Cooled Engine with 12% more power 20% more torque

Higher acceleration & 5 kmph higher top speed Zoom through traffic and ascend gradients easily