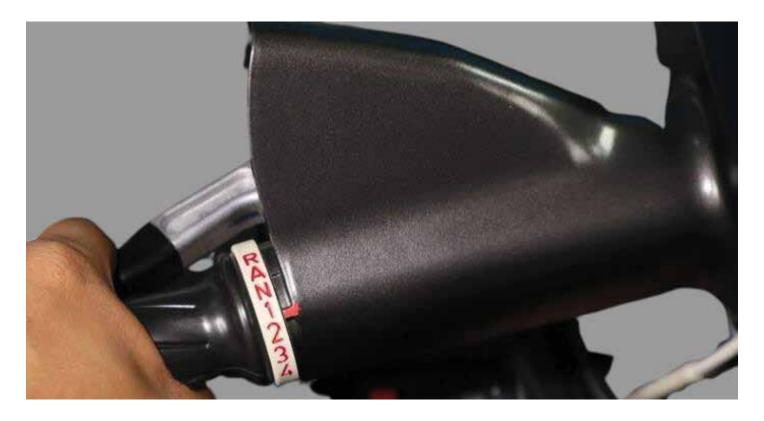

# ANY GEAR START

Vehicle stalls in Gear

Press Clutch Lever

Press ES Switch

### Quick Effortless start in any gear

### No need to shift to neutral

#### Easy start in traffic or loaded condition