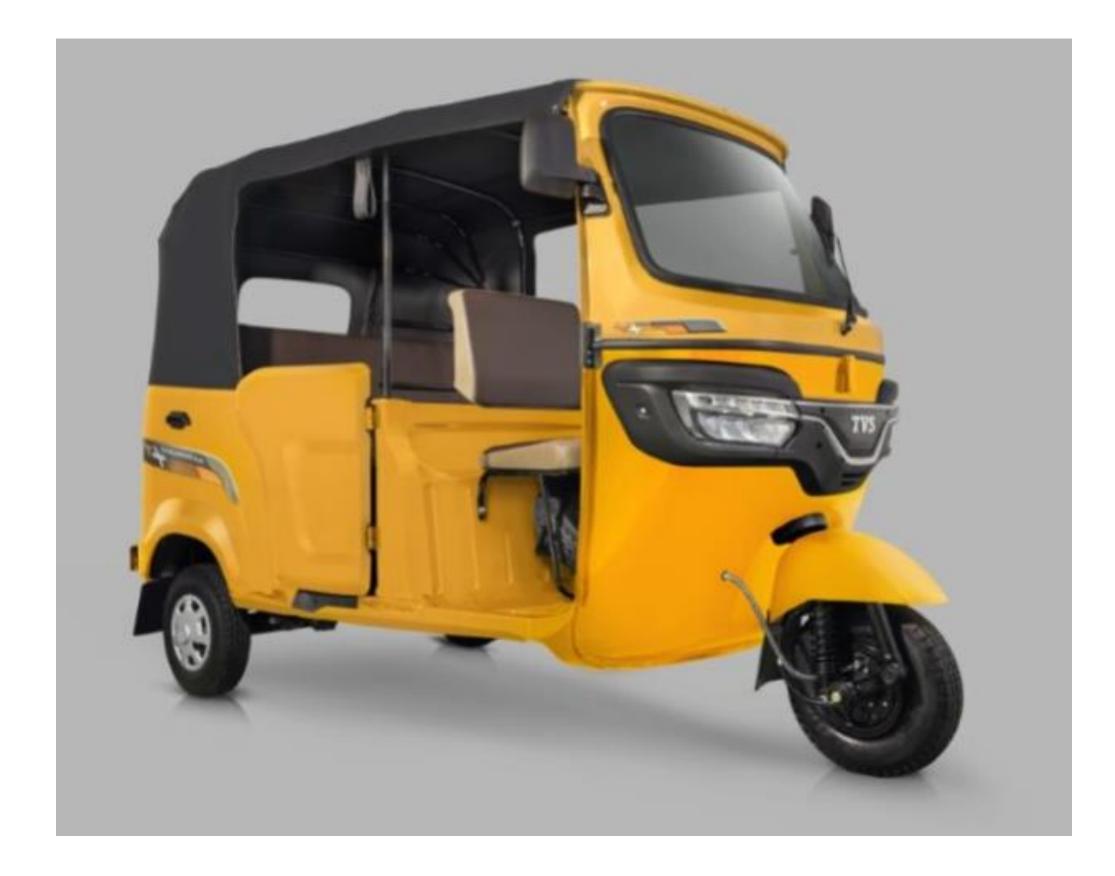

# **ATTRACTIVE FRONT LOOKS** Premium, Welcoming new signature Grill LED Head Lamp

Super bright illumination for safer night driving Stylish, welcoming chrome smiley grill integrated to headlamps

## **ATTRACTIVE FRONT LOOKS** New Grill, Signature LED Head Lamp & LED Turn indicators

#### Unbeatable looks

Low battery power consumption