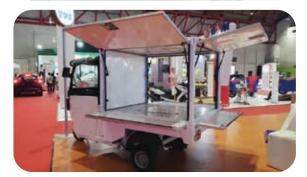

### TVS KARGO OPEN TRAY WITH GRILL attachment dimension 1495mm x 1260mm x 1060mm

Engine Type 4 Stroke, SOHC Engine Capacity 199,26 cc Cylinder Arrangement Single, Vertical

Maximum Power 6.40 kW @5250 rpm Maximum Torque 14.95 Nm @3250 rpm

### ATTACHMENT DIMENSION

Length x Width x Height 1495mm x 1260mm x 1060mm