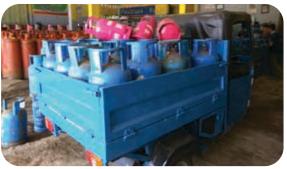

### TVS KARGO OPEN TRAY attachment dimension 1530mm x 1320mm x 475mm

Engine Type 4 Stroke, SOHC Engine Capacity 199,26 cc Cylinder Arrangement Single, Vertical

Maximum Power 6.40 kW @5250 rpm Maximum Torque 14.95 Nm @3250 rpm

### ATTACHMENT DIMENSION

Length x Width x Height 1530mm x 1320mm x 475mm