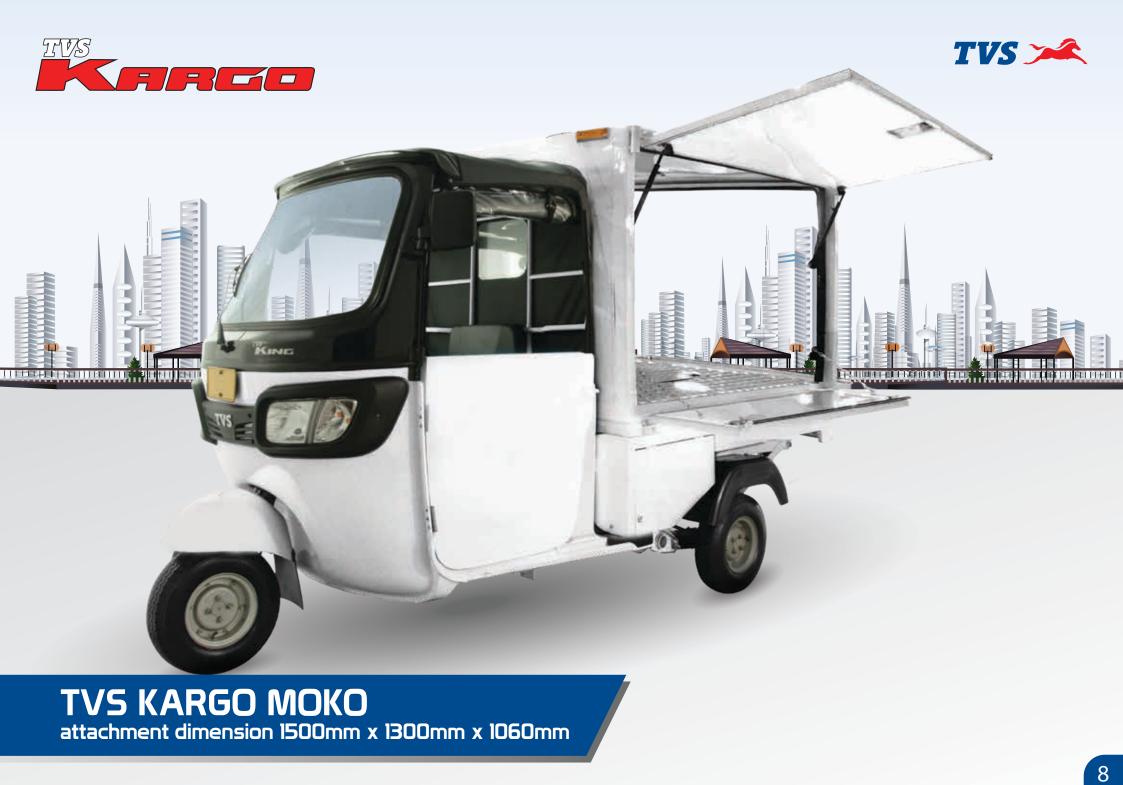

carrying.



### **CHASIS / FRAME**

Strong and rigid design. Able to carry heavy loads with stability and good manuverability during riding.

Semi Monocoque Frame with Trailing Arm and suspension both in front and rear, give more stability, comfort and manuverability.



### **CABIN**

Comfortable for Driver. Roof protects driver from any weather condition

### **FITUR**











### ISO 9001 : 2015 certified

Tingkat Komponen Dalam Negeri (TKDN)

No. Tanda Sah Sepeda motor roda tiga bak terbuka : 97/ILMATE/TKDN/1/2018 No. Tanda Sah Sepeda motor roda tiga bak tertutup : **98/ILMATE/TKDN/1/2018** 





Deming Award Prize Highest Award in Total Quality Management

<sup>\*</sup> As a form of our commitment to product development, specifications are subject to change without perior notice





**Engine Type** 4 Stroke, SOHC **Engine Capacity** 199,26 cc Cylinder Arrangement Single, Vertical

6.40 kW @5250 rpm Maximum Power Maximum Torque 14.95 Nm @3250 rpm

> 62 mm x 66 mm Bore x Stroke Carburator Fuel System

Manual 4 Speed, 1 Reverse Transmission

> Clutch Wet Multi Plate

**Electrical System** DC-TCI

Starting System **Electric and Manual** MF - 12V 32Ah Battery

### FRAME

Length x Width x Height 2996mm X 1250mm X 1795mm

> Wheel Base 1985 mm **Ground Clearance** 165 mm JBB / JBKB 645 Kg Kerb Weight 395 Kg Max Payload 250 Kg

Trailing Arm Type Front Suspension **Rear Suspension** Trailing Arm Type Hydrolic Drum Brake Front Brake Rear Brake Hydrolic Drum Brake

Front Tyre Size 4.00 - 8 6PR Rear Tyre Size 4.00 - 8 6PR

### **FUEL TANK**

**Fuel Capacity** 7.5 Litre Type of