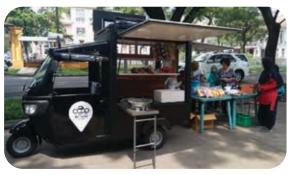

## TVS KARGO BOX attachment dimension 1400mm x 1300mm x 1060mm

Engine Type 4 Stroke, SOHC Engine Capacity 199,26 cc Cylinder Arrangement Single, Vertical

Maximum Power 6.40 kW @5250 rpm Maximum Torque 14.95 Nm @3250 rpm

### ATTACHMENT DIMENSION

Length x Width x Height 1400mm x 1300mm x 1060mm