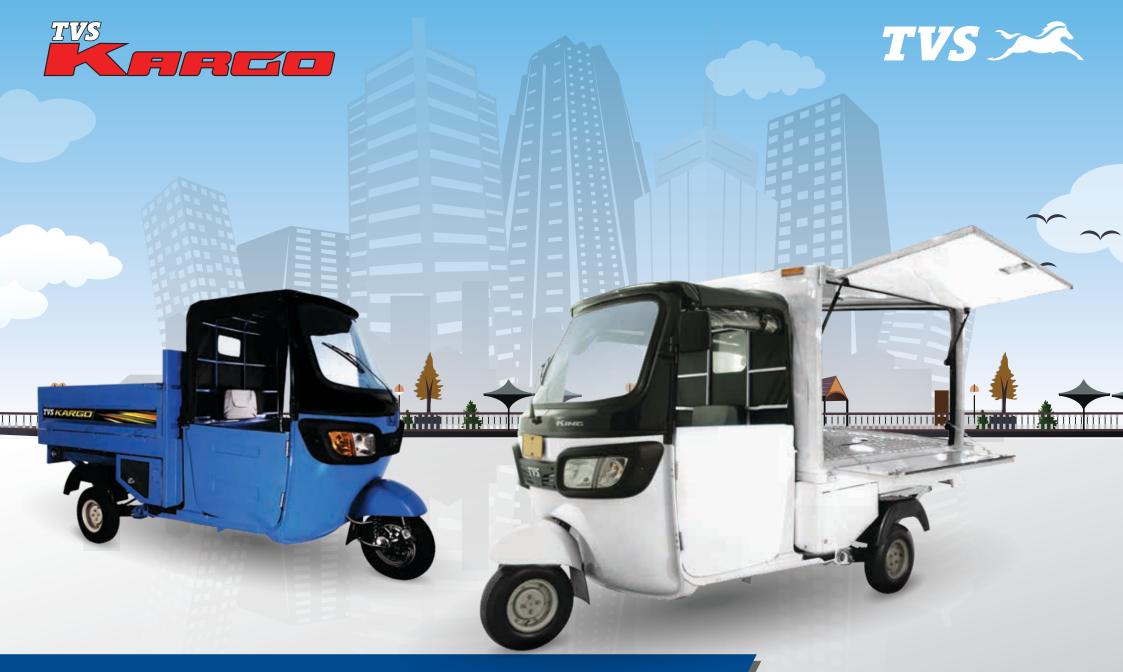

THE RIGHT BUSSINESS PARTNER

### TVS KARGO OPEN TRAY attachment dimension 1530mm x 1320mm x 475mm

Engine Type 4 Stroke, SOHC Engine Capacity 199,26 cc Cylinder Arrangement Single, Vertical

Maximum Power 6.40 kW @5250 rpm Maximum Torque 14.95 Nm @3250 rpm

### TVS KARGO OPEN TRAY WITH GRILL attachment dimension 1495mm x 1260mm x 1060mm

Engine Type 4 Stroke, SOHC Engine Capacity 199,26 cc Cylinder Arrangement Single, Vertical

Maximum Power 6.40 kW @5250 rpm Maximum Torque 14.95 Nm @3250 rpm