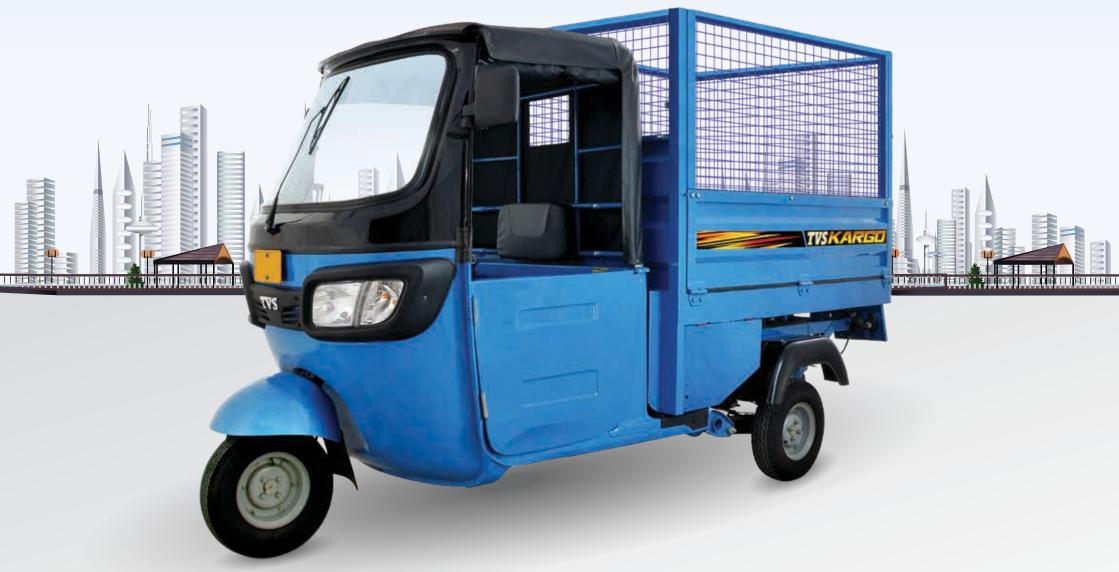

### TVS KARGO OPEN TRAY attachment dimension 1530mm x 1320mm x 475mm

Engine Type 4 Stroke, SOHC Engine Capacity 199,26 cc Cylinder Arrangement Single, Vertical

Maximum Power 6.40 kW @5250 rpm Maximum Torque 14.95 Nm @3250 rpm

### ATTACHMENT DIMENSION

Length x Width x Height 1530mm x 1320mm x 475mm

### TVS KARGO OPEN TRAY WITH GRILL attachment dimension 1495mm x 1260mm x 1060mm

Engine Type 4 Stroke, SOHC Engine Capacity 199,26 cc Cylinder Arrangement Single, Vertical

Maximum Power 6.40 kW @5250 rpm Maximum Torque 14.95 Nm @3250 rpm

### ATTACHMENT DIMENSION

Length x Width x Height 1495mm x 1260mm x 1060mm