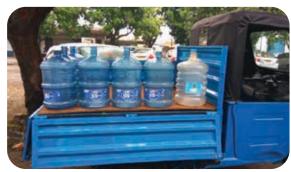

### TVS KARGO OPEN TRAY attachment dimension 1530mm x 1320mm x 475mm

Engine Type 4 Stroke, SOHC Engine Capacity 199,26 cc Cylinder Arrangement Single, Vertical

Maximum Power 6.40 kW @5250 rpm Maximum Torque 14.95 Nm @3250 rpm

### ATTACHMENT DIMENSION

Length x Width x Height 1530mm x 1320mm x 475mm