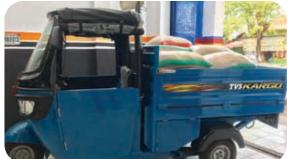

### TVS KARGO OPEN TRAY attachment dimension 1530mm x 1320mm x 475mm

Engine Type 4 Stroke, SOHC Engine Capacity 199,26 cc Cylinder Arrangement Single, Vertical

Maximum Power 6.40 kW @5250 rpm Maximum Torque 14.95 Nm @3250 rpm

### ATTACHMENT DIMENSION

Length x Width x Height 1530mm x 1320mm x 475mm