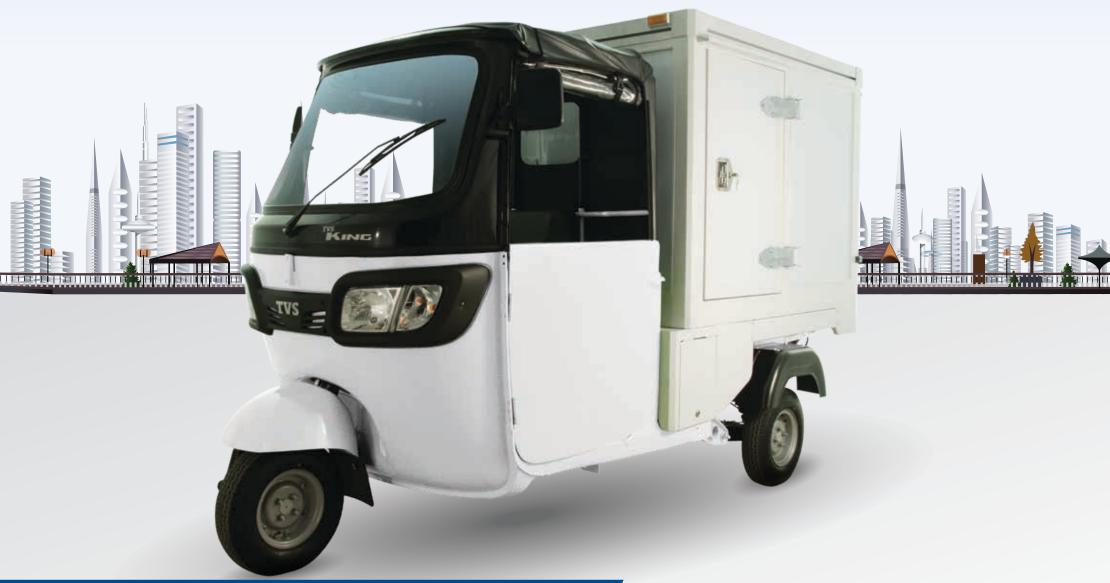

## TVS KARGO BOX attachment dimension 1400mm x 1300mm x 1060mm

Engine Type 4 Stroke, SOHC Engine Capacity 199,26 cc Cylinder Arrangement Single, Vertical

Maximum Power 6.40 kW @5250 rpm Maximum Torque 14.95 Nm @3250 rpm

### ATTACHMENT DIMENSION

Length x Width x Height 1400mm x 1300mm x 1060mm