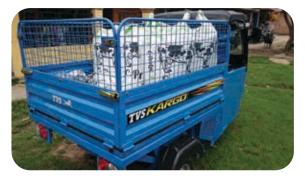

### TVS KARGO OPEN TRAY attachment dimension 1530mm x 1320mm x 475mm

Engine Type 4 Stroke, SOHC Engine Capacity 199,26 cc Cylinder Arrangement Single, Vertical

Maximum Power 6.40 kW @5250 rpm Maximum Torque 14.95 Nm @3250 rpm

### ATTACHMENT DIMENSION

Length x Width x Height 1530mm x 1320mm x 475mm