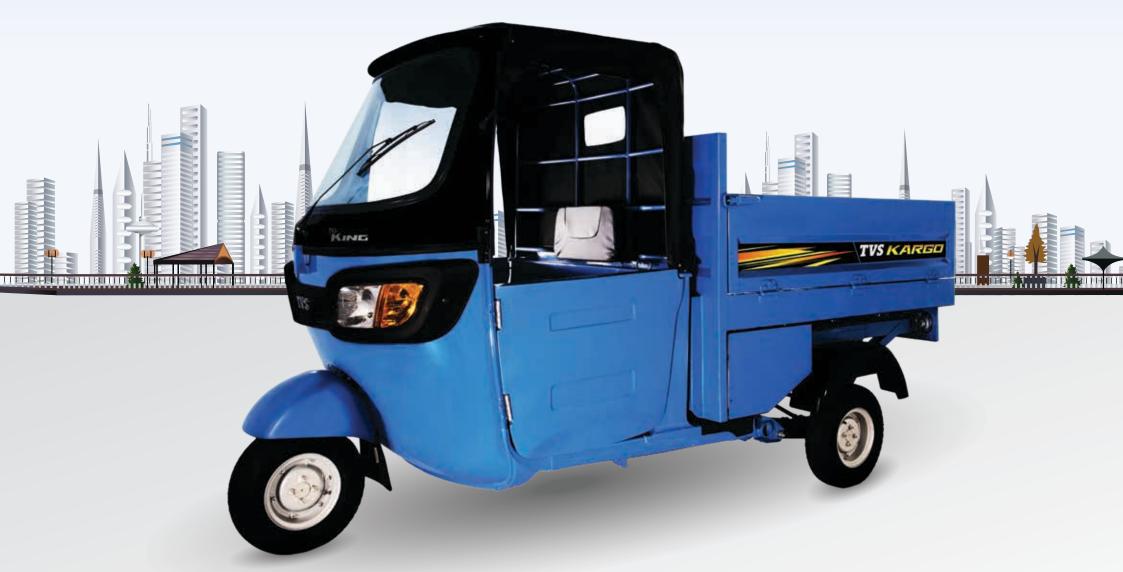

### TVS KARGO OPEN TRAY attachment dimension 1530mm x 1320mm x 475mm

Engine Type 4 Stroke, SOHC Engine Capacity 199,26 cc Cylinder Arrangement Single, Vertical

Maximum Power 6.40 kW @5250 rpm Maximum Torque 14.95 Nm @3250 rpm

### ATTACHMENT DIMENSION

Length x Width x Height 1530mm x 1320mm x 475mm