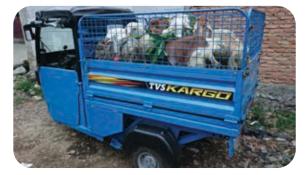

### TVS KARGO OPEN TRAY attachment dimension 1530mm x 1320mm x 475mm

Engine Type 4 Stroke, SOHC Engine Capacity 199,26 cc Cylinder Arrangement Single, Vertical

Maximum Power 6.40 kW @5250 rpm Maximum Torque 14.95 Nm @3250 rpm

### ATTACHMENT DIMENSION

Length x Width x Height 1530mm x 1320mm x 475mm