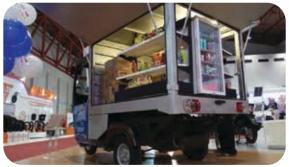

## TVS KARGO BOX attachment dimension 1400mm x 1300mm x 1060mm

Engine Type 4 Stroke, SOHC Engine Capacity 199,26 cc Cylinder Arrangement Single, Vertical

Maximum Power 6.40 kW @5250 rpm Maximum Torque 14.95 Nm @3250 rpm

### ATTACHMENT DIMENSION

Length x Width x Height 1400mm x 1300mm x 1060mm