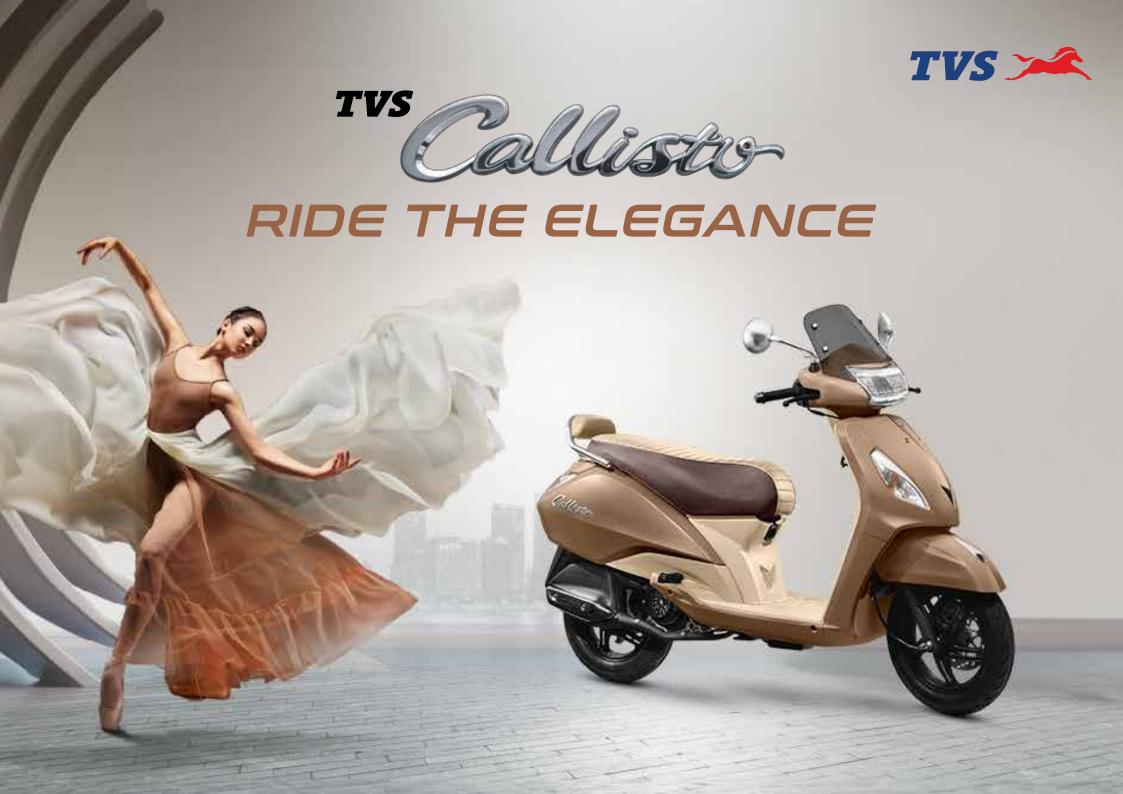

| Head Lamp                | LED                                     |
|--------------------------|-----------------------------------------|
| CHASSIS & SUSPENSION     |                                         |
| Frame                    | High rigidity underbone type            |
| Dimensions (lxbxh)       | 1834 x 678 x 1286 mm                    |
| Wheelbase                | 1275 mm                                 |
| Ground Clearance         | 163 mm (unladen)                        |
| Kerb Weight              | 109 kg                                  |
| Wheels                   | Alloy                                   |
| Front Suspension         | Telescopic hydraulic                    |
| Rear Suspension          | 3-step adjustable-type coil spring with |
|                          | hydraulic damper                        |
| BRAKES & TYRES           |                                         |
| Front                    | 220 mm Disc (SBT)                       |
| Rear                     | 130 mm Drum (SBT)                       |
| Tyre Size (Front & Rear) | 90/90-12 54 J (tubeless)                |