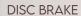

| Head Lamp                | LED                                     |
|--------------------------|-----------------------------------------|
| CHASSIS & SUSPENSION     |                                         |
| Frame                    | High rigidity underbone type            |
| Dimensions (lxbxh)       | 1834 x 678 x 1286 mm                    |
| Wheelbase                | 1275 mm                                 |
| Ground Clearance         | 163 mm (unladen)                        |
| Kerb Weight              | 109 kg                                  |
| Wheels                   | Alloy                                   |
| Front Suspension         | Telescopic hydraulic                    |
| Rear Suspension          | 3-step adjustable-type coil spring with |
|                          | hydraulic damper                        |
| BRAKES & TYRES           |                                         |
| Front                    | 220 mm Disc (SBT)                       |
| Rear                     | 130 mm Drum (SBT)                       |
| Tyre Size (Front & Rear) | 90/90-12 54 J (tubeless)                |