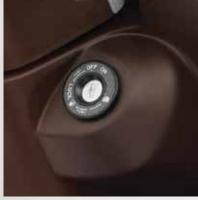

# CONVENIENCE

MOBILE CHARGER

EXTERNAL FUEL FILLING

ENGINE KILL SWITCH

ALL-IN-ONE LOCK

CUSHIONED BACKREST