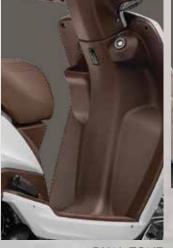

# CONVENIENCE

MOBILE CHARGER

EXTERNAL FUEL FILLING

ENGINE KILL SWITCH

ALL-IN-ONE LOCK

CUSHIONED BACKREST