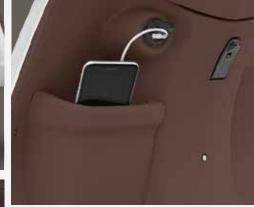

# CONVENIENCE

MOBILE CHARGER

EXTERNAL FUEL FILLING

ENGINE KILL SWITCH

ALL-IN-ONE LOCK

CUSHIONED BACKREST