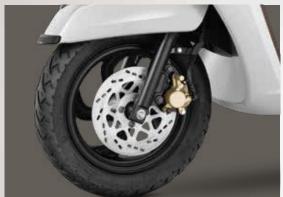

# CONVENIENCE

MOBILE CHARGER

EXTERNAL FUEL FILLING

ENGINE KILL SWITCH

ALL-IN-ONE LOCK

CUSHIONED BACKREST