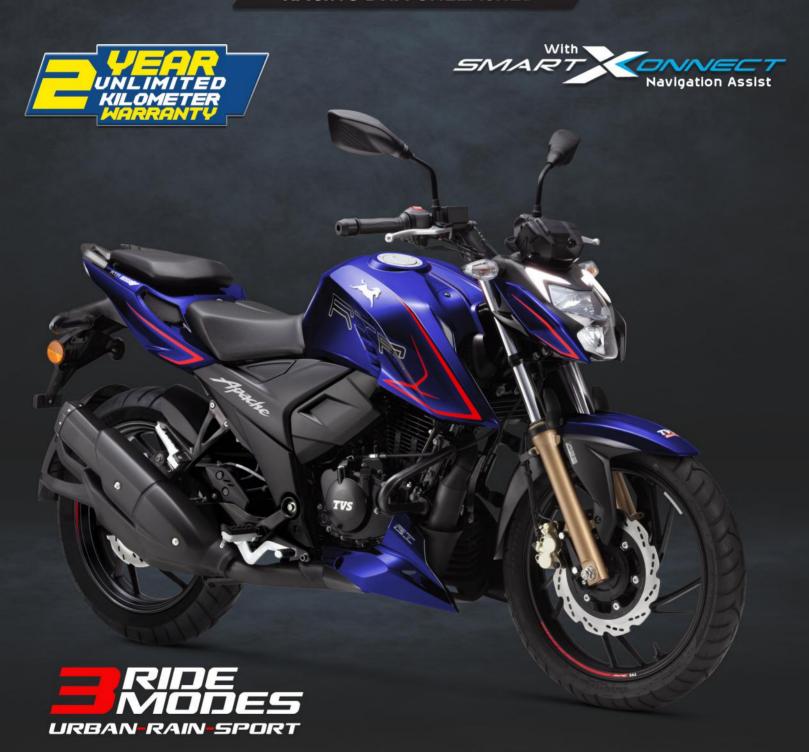

# FTR 2004

RACING DNA UNLEASHED

FULL DIGITAL DISPLAY WITH BLUETOOTH

RACE TUNED SLIPPER CLUTCH

RACE DERIVED O3C ENGINE WITH RT-Fi

DUAL CHANNEL ABS with RLP

RACING ORIGIN SPLIT CRADLE STIFF CHASSIS

# RTR 2004/

# RACING DNA UNLEASHED