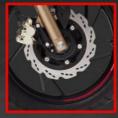

Rear Type Mono Tube-Mono Shock

**TYRES** 

Front Tyre TVS 90/90-17 49P Tubeless

Rear Tyre TVS Eurogrip 130/70 R17 M/C 62P

**BRAKES** 

Front Disc/Drum(mm) Disc (270mm Petal Type)

Rear Drum(mm) Disc (240mm Petal Type)